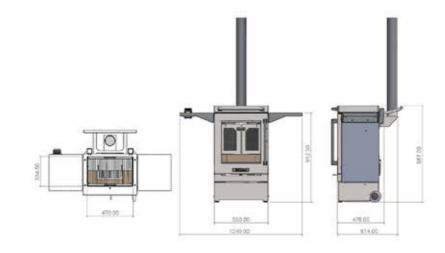

ion of your cherished outdoor space.

#### Key features:

- >> Highly manoeuvrable on 4 castor wheels with brakes
- >> Ideal if you wish to complement an existing barbecue on your patio
- >> Fuel: Wood for warmth
- >> Powerful heating performance
- >> Keeps you effortlessly warm



BBQube



# HeatQube: Heater Only

Discover the HeatQube: Heater Only, a premium heater tailored for those who seek to maximise their outdoor oasis. HeatQube is provided with no wheeled base for you to build into your own outdoor entertaining space. Crafted to perfection, this heater caters to your desire for an increased utilisation of your cherished outdoor space.

#### Key features:

>> Provided with no base for you to build into your own outdoor entertaining space





BBQube 2-Wheel Base: Grill and Heater



BBQube Log Store: Grill and Heater



BBQube: Grill and Heater



# HeatQube: Heater Only



# HeatQube 4-Wheel Base: Heater Only