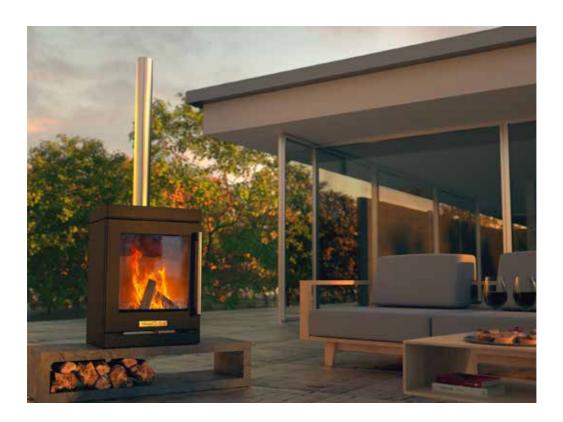

# BBQube: Grill and Heater

The BBQube For Outdoor Kitchen allows you to build the BBQube into your own outdoor kitchen design. BBQube is provided without the wheeled base to allow you to sit it onto any flat surface into your outdoor kitchen.

Discover the BBQube for Outdoor Kitchen, a premium dual-purpose heater-barbecue tailored for those who relish impromptu al-fresco feasting or seek to maximise their outdoor oasis. Crafted to perfection, this appliance caters to your desire for a quick barbecue fix or an increased utilisation of your cherished outdoor space.

#### Key features:

>> Provided with no base for you to build into your own outdoor kitchen set up