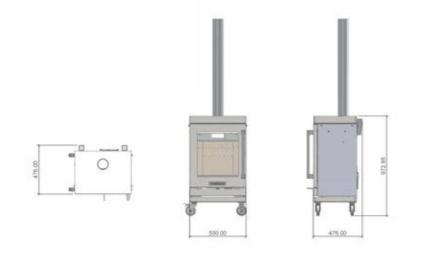

# BBQube 4-Wheel Base: Heater Only

Discover the HeatQube Heater Only with 4-wheel base, a premium heater tailored for those who seek to maximise their outdoor oasis. Crafted to perfection, this heater caters to your desire for an increased utilisation of your cherished outdoor space.

#### Key features:

- >> Highly manoeuvrable on 4 castor wheels with brakes
- >> Ideal if you wish to complement an existing barbecue on your patio
- >> Fuel: Wood for warmth
- >> Powerful heating performance
- >> Keeps you effortlessly warm