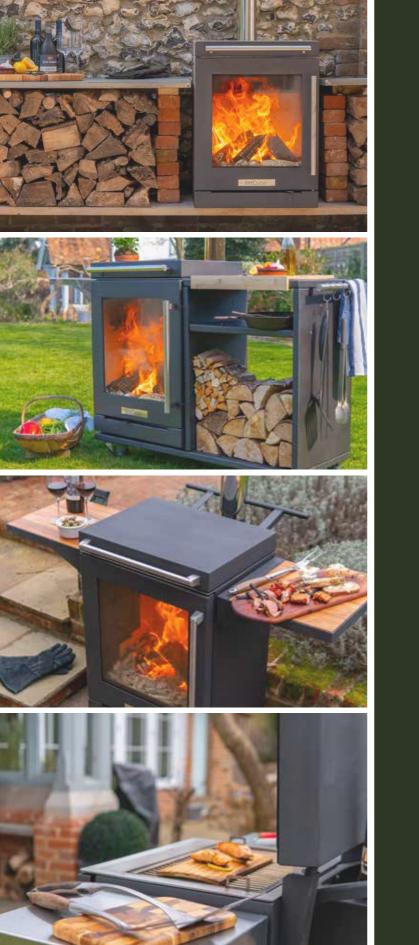

# BBQube Log Store: Grill and Heater

BBQube & Log Store perfectly complements your BBQube. Made from the same sturdy steel with anti-corrosion finish, it easily connects to the side of BBQube giving you a stylish and convenient log store from which to fuel your fire.

#### Key Features:

- » Highly manoeuvrable on 4 castor wheels with brakes
- » Stainless steel side shelf included

### BBQube 2-Wheel Base: Grill and Heater

Discover the BBQube, a premium dual-purpose heater-barbecue tailored for those who relish impromptu al-fresco feasting or seek to maximise their outdoor oasis. Crafted to perfection, this appliance caters to your desire for a quick barbecue fix or an increased utilisation of your cherished outdoor space.

With a grill area ideally sized for preparing succulent meat, delicately cooked fish and amazing seared vegetables for a gathering of 6–8, utilising high–quality charcoal, or employing a pizza stone to create impeccably crisped pizzas within minutes using kiln–dried logs, the options are enticingly versatile.

Featuring an elegant design that seamlessly complements any outdoor aesthetic, it's an invitation to step outside more frequently – whether it's for a morning coffee with the newspaper on a sunlit yet brisk day. Harnessing the acclaimed technology that defines the BBQube, this heater-barbecue emanates delightful radiant heat, guaranteeing an exceptional culinary encounter.

#### Key features:

- >> 2-wheeled base for easy manoeuvrability.
- >> Dual fuel: Charcoal for cooking. Wood for warmth