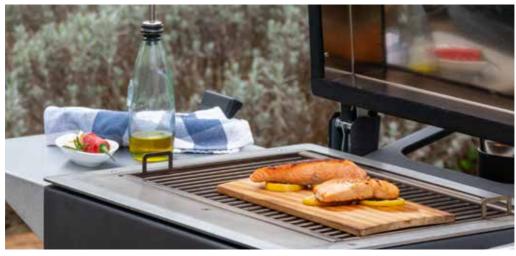

### BBQube 2-Wheel Base: Grill and Heater

Discover the BBQube, a premium dual-purpose heater-barbecue tailored for those who relish impromptu al-fresco feasting or seek to maximise their outdoor oasis. Crafted to perfection, this appliance caters to your desire for a quick barbecue fix or an increased utilisation of your cherished outdoor space.

With a grill area ideally sized for preparing succulent meat, delicately cooked fish and amazing seared vegetables for a gathering of 6–8, utilising high–quality charcoal, or employing a pizza stone to create impeccably crisped pizzas within minutes using kiln–dried logs, the options are enticingly versatile.

Featuring an elegant design that seamlessly complements any outdoor aesthetic, it's an invitation to step outside more frequently – whether it's for a morning coffee with the newspaper on a sunlit yet brisk day. Harnessing the acclaimed technology that defines the BBQube, this heater-barbecue emanates delightful radiant heat, guaranteeing an exceptional culinary encounter.

#### Key features:

- >> 2-wheeled base for easy manoeuvrability.
- >> Dual fuel: Charcoal for cooking. Wood for warmth