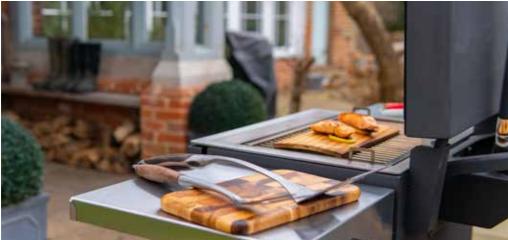

### **Quality Cooking Experience**

- » Large Dual-function grill plate
- >> Adjustable heat control
- » Fully insulated lid reduces heat loss
- >> Self-cleaning
- >> Stainless steel side shelves
- » Removable digital thermometer
- » Protective gloves included
- >> Internal baffle for direct or indirect heat when cooking
- >> Lateral air adjustment lever for easy burn control
- >> Integrated heat deflector doors
- >> Aluminium handles

With a grill area ideally sized for preparing succulent meat, delicately cooked fish and amazing seared vegetables for a gathering of 6–8, utilising high–quality charcoal, or employing a pizza stone to create impeccably crisped pizzas within minutes using kiln–dried logs, the options are enticingly versatile.