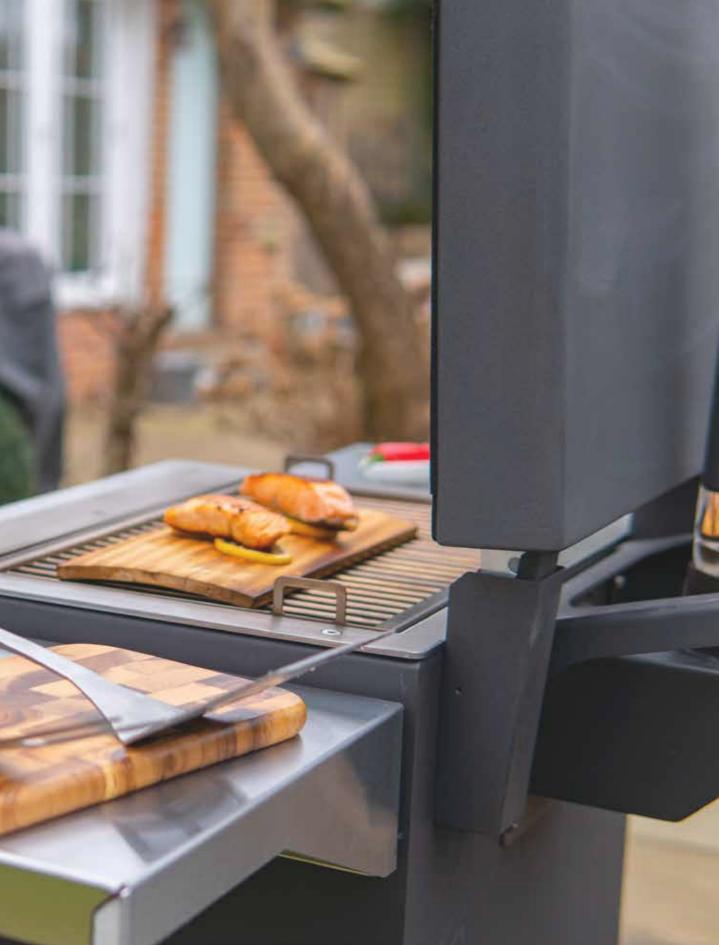

### **Quality Cooking Experience**

- » Large Dual-function grill plate
- >> Adjustable heat control
- » Fully insulated lid reduces heat loss
- >> Self-cleaning
- >> Stainless steel side shelves
- » Removable digital thermometer
- » Protective gloves included
- >> Internal baffle for direct or indirect heat when cooking
- >> Lateral air adjustment lever for easy burn control
- >> Integrated heat deflector doors
- >> Aluminium handles

### **Versatile Cooking**

A pair of discreet doors are cleverly designed to protect the chef from the heat of the fire and the glass from grease splashes. These doors can then be put into the open position for an uninterrupted view of the fire in heat-mode. The combustion technology harnessed from our indoor wood-burning stoves has been ingeniously adapted, affording an unparalleled degree of temperature control tailor-made for barbecues.