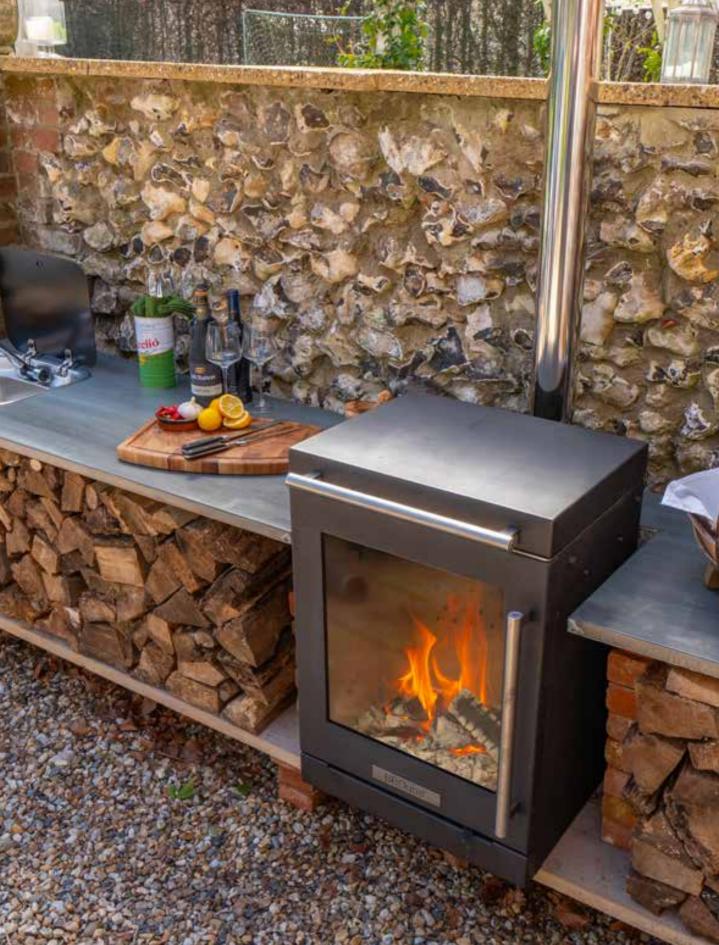

# BBQube Log Store: Grill and Heater

BBQube & Log Store perfectly complements your BBQube. Made from the same sturdy steel with anti-corrosion finish, it easily connects to the side of BBQube giving you a stylish and convenient log store from which to fuel your fire.

#### Key Features:

- » Highly manoeuvrable on 4 castor wheels with brakes
- » Stainless steel side shelf included