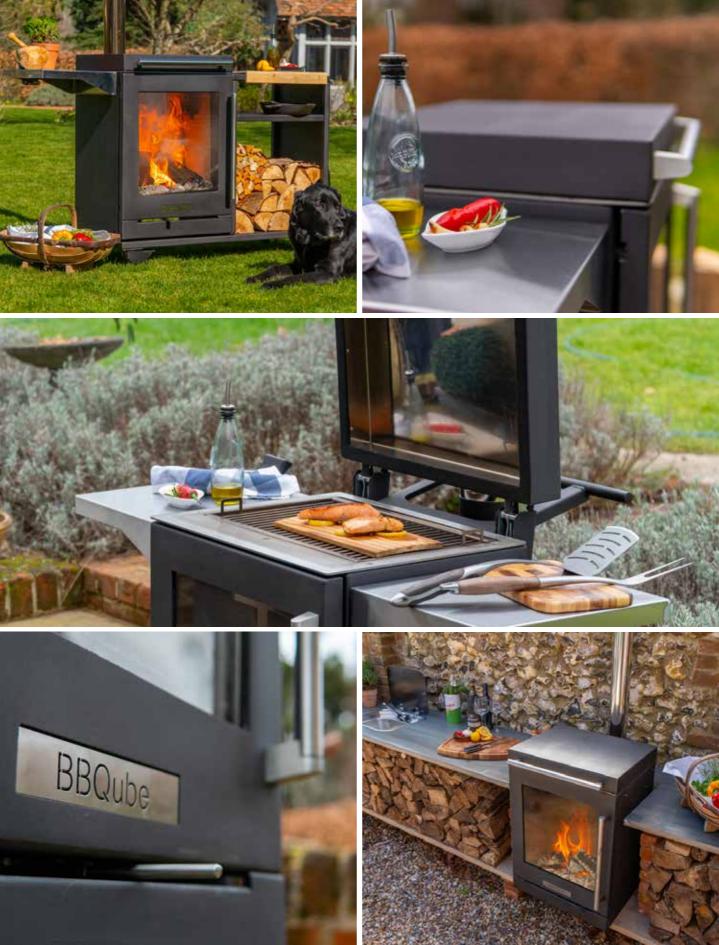

### BBQube 2-Wheel Base: Grill and Heater

Discover the BBQube, a premium dual-purpose heater-barbecue tailored for those who relish impromptu al-fresco feasting or seek to maximise their outdoor oasis. Crafted to perfection, this appliance caters to your desire for a quick barbecue fix or an increased utilisation of your cherished outdoor space.

With a grill area ideally sized for preparing succulent meat, delicately cooked fish and amazing seared vegetables for a gathering of 6–8, utilising high–quality charcoal, or employing a pizza stone to create impeccably crisped pizzas within minutes using kiln–dried logs, the options are enticingly versatile.

Featuring an elegant design that seamlessly complements any outdoor aesthetic, it's an invitation to step outside more frequently – whether it's for a morning coffee with the newspaper on a sunlit yet brisk day. Harnessing the acclaimed technology that defines the BBQube, this heater-barbecue emanates delightful radiant heat, guaranteeing an exceptional culinary encounter.

# BBQube Log Store: Grill and Heater

BBQube & Log Store perfectly complements your BBQube. Made from the same sturdy steel with anti-corrosion finish, it easily connects to the side of BBQube giving you a stylish and convenient log store from which to fuel your fire.