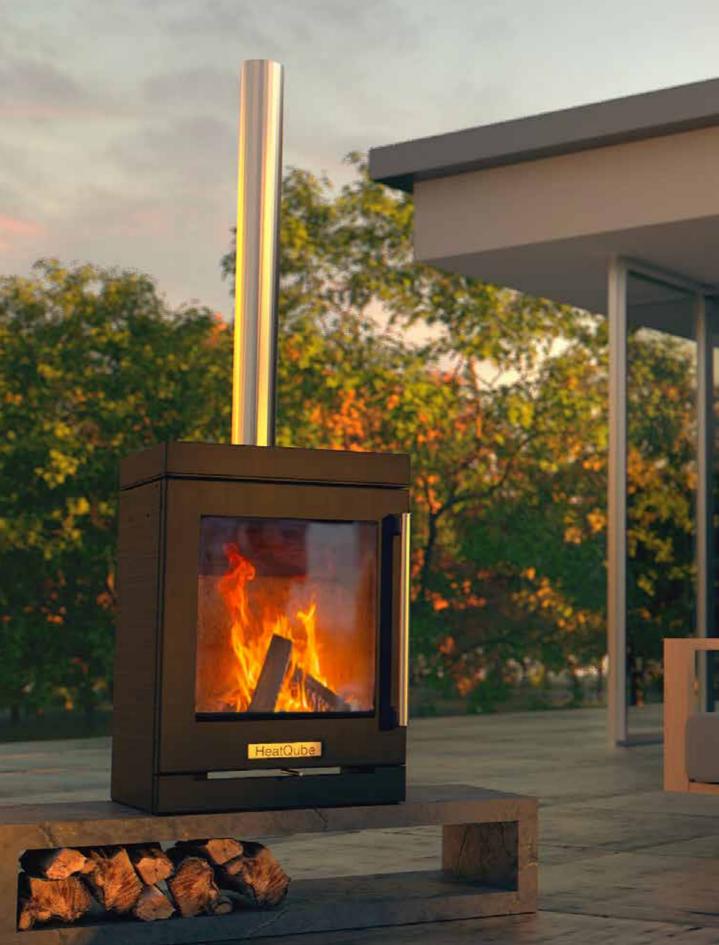

# HeatQube: Heater Only

Discover the HeatQube: Heater Only, a premium heater tailored for those who seek to maximise their outdoor oasis. HeatQube is provided with no wheeled base for you to build into your own outdoor entertaining space. Crafted to perfection, this heater caters to your desire for an increased utilisation of your cherished outdoor space.

#### Key features:

>> Provided with no base for you to build into your own outdoor entertaining space

BBQube 2-Wheel Base: Grill and Heater

BBQube Log Store: Grill and Heater

BBQube: Grill and Heater