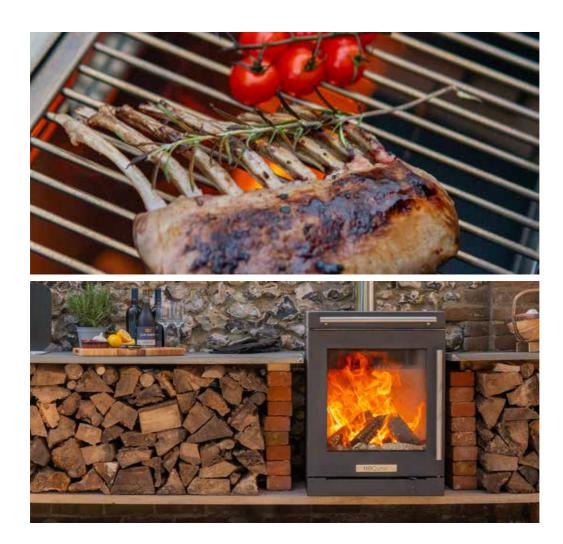

### **Versatile Cooking**

A pair of discreet doors are cleverly designed to protect the chef from the heat of the fire and the glass from grease splashes. These doors can then be put into the open position for an uninterrupted view of the fire in heat-mode. The combustion technology harnessed from our indoor wood-burning stoves has been ingeniously adapted, affording an unparalleled degree of temperature control tailor-made for barbecues.

With a grill area ideally sized for preparing succulent meat, delicately cooked fish and amazing seared vegetables for a gathering of 6–8, utilising high–quality charcoal, or employing a pizza stone to create impeccably crisped pizzas within minutes using kiln–dried logs, the options are enticingly versatile.