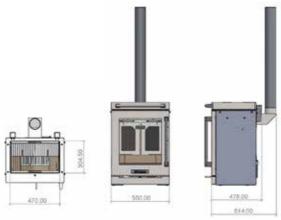

# BBQube: Grill and Heater

The BBQube For Outdoor Kitchen allows you to build the BBQube into your own outdoor kitchen design. BBQube is provided without the wheeled base to allow you to sit it onto any flat surface into your outdoor kitchen.

Discover the BBQube for Outdoor Kitchen, a premium dual-purpose heater-barbecue tailored for those who relish impromptu al-fresco feasting or seek to maximise their outdoor oasis. Crafted to perfection, this appliance caters to your desire for a quick barbecue fix or an increased utilisation of your cherished outdoor space.

#### Key features:

>> Provided with no base for you to build into your own outdoor kitchen set up