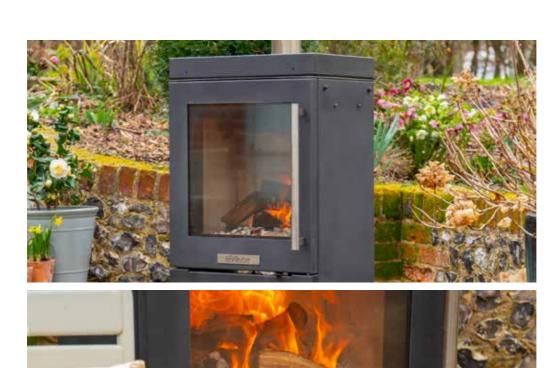

# HeatQube: Heater Only

Discover the HeatQube: Heater Only, a premium heater tailored for those who seek to maximise their outdoor oasis. HeatQube is provided with no wheeled base for you to build into your own outdoor entertaining space. Crafted to perfection, this heater caters to your desire for an increased utilisation of your cherished outdoor space.

#### Key features:

>> Provided with no base for you to build into your own outdoor entertaining space

BBQube 2-Wheel Base: Grill and Heater

BBQube Log Store: Grill and Heater

BBQube: Grill and Heater