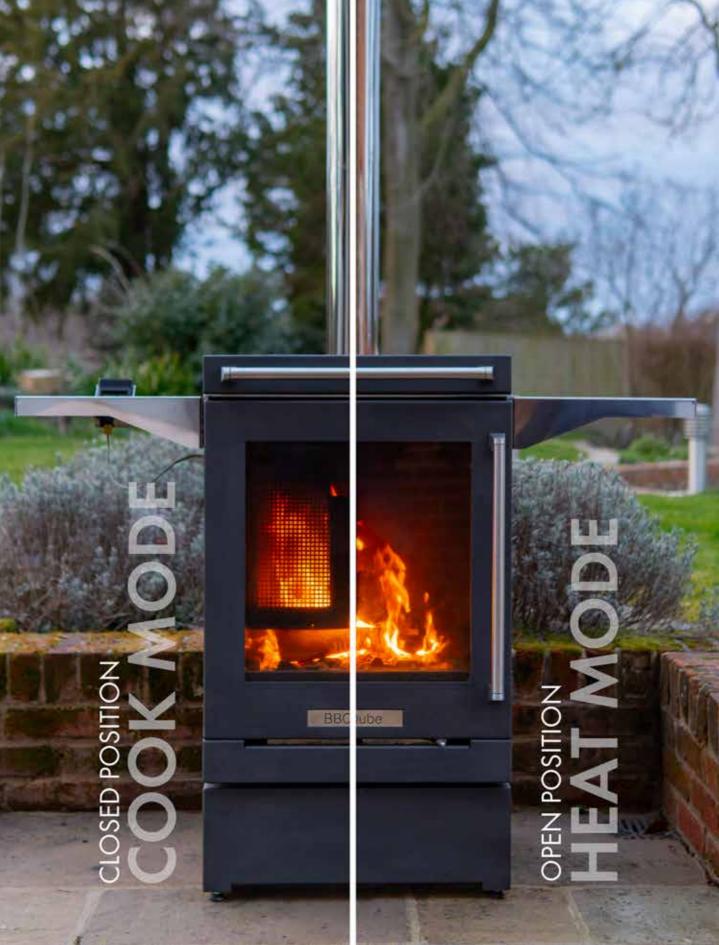

### **Versatile Cooking**

A pair of discreet doors are cleverly designed to protect the chef from the heat of the fire and the glass from grease splashes. These doors can then be put into the open position for an uninterrupted view of the fire in heat-mode. The combustion technology harnessed from our indoor wood-burning stoves has been ingeniously adapted, affording an unparalleled degree of temperature control tailor-made for barbecues.

#### **Ambience**

In contrast to various outdoor heaters and especially fire pits, The BBQube Collection affords a substantial yet shielded view of the fire. This not only cultivates an incredibly atmospheric ambience but also diminishes the necessity to relocate in response to shifting winds. All emissions are directed up the flue, sparing everyone and everything from being enveloped in smoke clouds — a groundbreaking feature for a wood-fuelled outdoor heater. This constitutes a secure method of relishing an outdoor fire, with the advanced technology ensuring that the glass remains clear and the flames remain captivatingly visible.