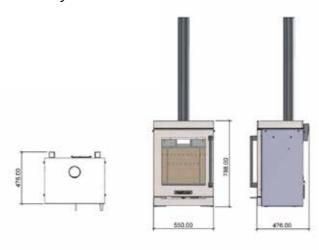

# HeatQube: Heater Only

Discover the HeatQube: Heater Only, a premium heater tailored for those who seek to maximise their outdoor oasis. HeatQube is provided with no wheeled base for you to build into your own outdoor entertaining space. Crafted to perfection, this heater caters to your desire for an increased utilisation of your cherished outdoor space.

#### Key features:

>> Provided with no base for you to build into your own outdoor entertaining space

BBQube 2-Wheel Base: Grill and Heater

BBQube Log Store: Grill and Heater

BBQube: Grill and Heater