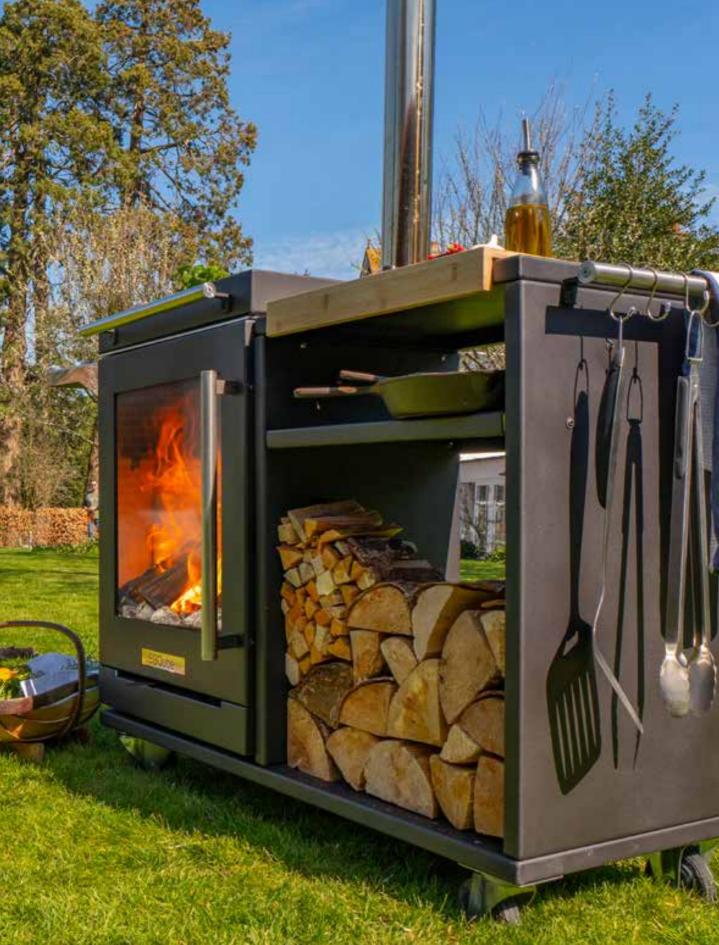

# BBQube Log Store: Grill and Heater

BBQube & Log Store perfectly complements your BBQube. Made from the same sturdy steel with anti-corrosion finish, it easily connects to the side of BBQube giving you a stylish and convenient log store from which to fuel your fire.

#### Key Features:

- » Highly manoeuvrable on 4 castor wheels with brakes
- » Stainless steel side shelf included

### **Quality Cooking Experience**

- » Large Dual-function grill plate
- >> Adjustable heat control
- » Fully insulated lid reduces heat loss
- >> Self-cleaning
- >> Stainless steel side shelves
- » Removable digital thermometer
- » Protective gloves included
- >> Internal baffle for direct or indirect heat when cooking
- >> Lateral air adjustment lever for easy burn control
- >> Integrated heat deflector doors
- >> Aluminium handles

#### Patented British Design

- » Quickly diverts heat up to the grill
- » Comfort for you when cooking
- >> Directs heat for warmth
- >> Simple and effective
- >> Unique, coated finish for corrosion resistance
- >> Spring loaded, slow close lid and door
- >> Modular Design for customisation and expansion
- >> Integrated adjustable baffle for heat mode and cook mode
- >> Two wheeled base for easy mobility, allowing the BBQ to be moved around the patio or garden with ease.