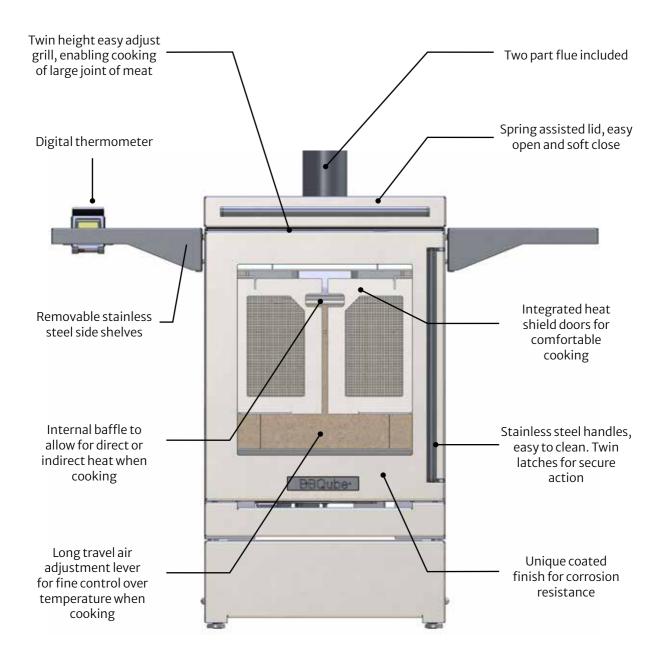

## **Key Features**

The BBQube innovative key features seamlessly blend the reliability and time-tested quality of traditional craftsmanship with the latest advancements in technology.

#### Clean heat

- >> Lateral lever air control
- >> Fully sealed chamber
- >> Minimal smoke emissions
- >> Internal baffle directs heat
- >> Two-part flue included

### **Quality Cooking Experience**

- » Large Dual-function grill plate
- >> Adjustable heat control
- » Fully insulated lid reduces heat loss
- >> Self-cleaning
- >> Stainless steel side shelves
- » Removable digital thermometer
- » Protective gloves included
- >> Internal baffle for direct or indirect heat when cooking
- >> Lateral air adjustment lever for easy burn control
- >> Integrated heat deflector doors
- >> Aluminium handles

#### Patented British Design

- » Quickly diverts heat up to the grill
- » Comfort for you when cooking
- >> Directs heat for warmth
- >> Simple and effective
- >> Unique, coated finish for corrosion resistance
- >> Spring loaded, slow close lid and door
- >> Modular Design for customisation and expansion
- >> Integrated adjustable baffle for heat mode and cook mode
- >> Two wheeled base for easy mobility, allowing the BBQ to be moved around the patio or garden with ease.

### Durable for years to come

A well-maintained BBQube guarantees enduring reliability, offering a secure heat source and adaptable cooking options for an extended period. Beyond exceptional performance and environmental standards, the BBQube is backed by a 3-year warranty. As with all BBQube products, the collection is meticulously engineered to the highest technical standards using premium-grade materials.

#### **Environmental Preservation**

The strategic air supply design leads to significantly reduced smoke production compared to other solid fuel outdoor heating and cooking devices. Through a short flue pipe, the minimal smoke that does arise is directed away from the unit and its surroundings.