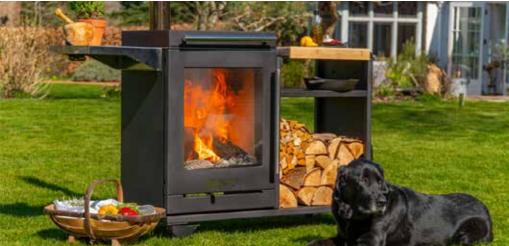

# BBQube Log Store: Grill and Heater

BBQube & Log Store perfectly complements your BBQube. Made from the same sturdy steel with anti-corrosion finish, it easily connects to the side of BBQube giving you a stylish and convenient log store from which to fuel your fire.

#### Key Features:

- » Highly manoeuvrable on 4 castor wheels with brakes
- » Stainless steel side shelf included