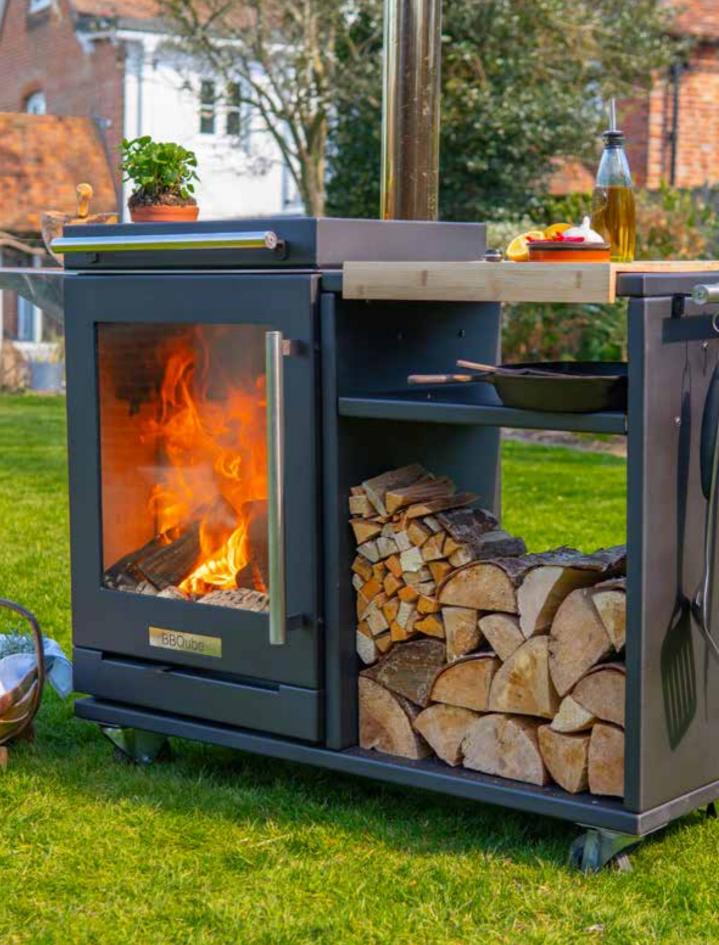

# BBQube Log Store: Grill and Heater

BBQube & Log Store perfectly complements your BBQube. Made from the same sturdy steel with anti-corrosion finish, it easily connects to the side of BBQube giving you a stylish and convenient log store from which to fuel your fire.

#### Key Features:

- » Highly manoeuvrable on 4 castor wheels with brakes
- » Stainless steel side shelf included

### BBQube 2-Wheel Base: Grill and Heater

Discover the BBQube, a premium dual-purpose heater-barbecue tailored for those who relish impromptu al-fresco feasting or seek to maximise their outdoor oasis. Crafted to perfection, this appliance caters to your desire for a quick barbecue fix or an increased utilisation of your cherished outdoor space.

With a grill area ideally sized for preparing succulent meat, delicately cooked fish and amazing seared vegetables for a gathering of 6–8, utilising high–quality charcoal, or employing a pizza stone to create impeccably crisped pizzas within minutes using kiln–dried logs, the options are enticingly versatile.

Featuring an elegant design that seamlessly complements any outdoor aesthetic, it's an invitation to step outside more frequently – whether it's for a morning coffee with the newspaper on a sunlit yet brisk day. Harnessing the acclaimed technology that defines the BBQube, this heater-barbecue emanates delightful radiant heat, guaranteeing an exceptional culinary encounter.

#### Key features:

- >> 2-wheeled base for easy manoeuvrability.
- >> Dual fuel: Charcoal for cooking. Wood for warmth