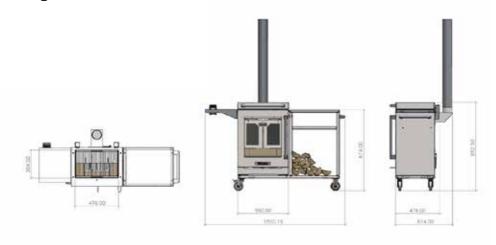

### BBQube 2-Wheel Base: Grill and Heater

Discover the BBQube, a premium dual-purpose heater-barbecue tailored for those who relish impromptu al-fresco feasting or seek to maximise their outdoor oasis. Crafted to perfection, this appliance caters to your desire for a quick barbecue fix or an increased utilisation of your cherished outdoor space.

With a grill area ideally sized for preparing succulent meat, delicately cooked fish and amazing seared vegetables for a gathering of 6–8, utilising high–quality charcoal, or employing a pizza stone to create impeccably crisped pizzas within minutes using kiln–dried logs, the options are enticingly versatile.

#### Key features:

- >> 2-wheeled base for easy manoeuvrability.
- >> Dual fuel: Charcoal for cooking. Wood for warmth