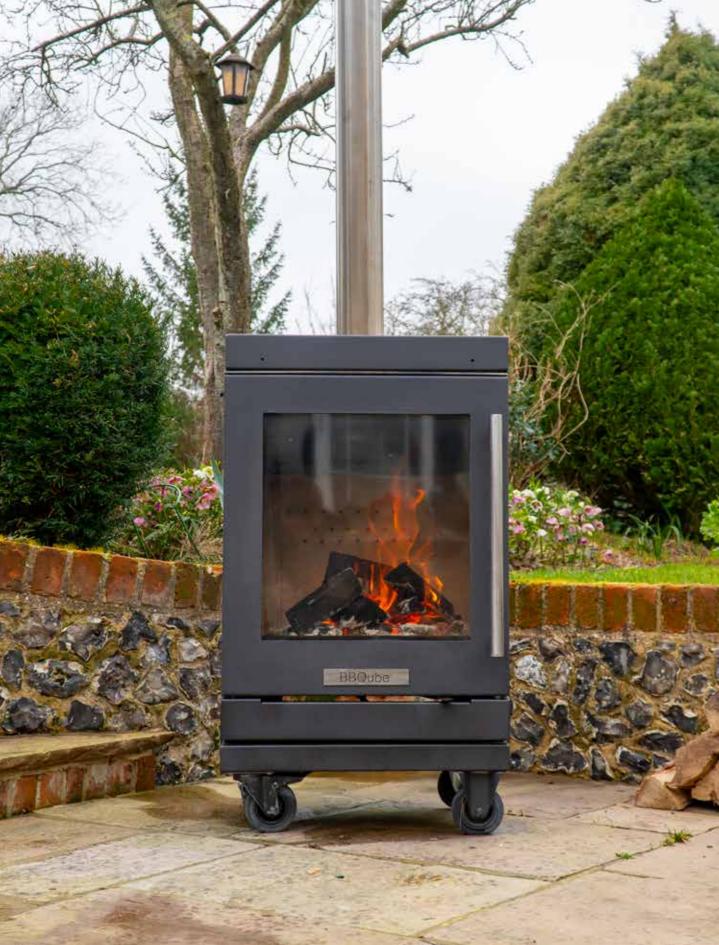

### BBQube 2-Wheel Base: Grill and Heater

Discover the BBQube, a premium dual-purpose heater-barbecue tailored for those who relish impromptu al-fresco feasting or seek to maximise their outdoor oasis. Crafted to perfection, this appliance caters to your desire for a quick barbecue fix or an increased utilisation of your cherished outdoor space.

With a grill area ideally sized for preparing succulent meat, delicately cooked fish and amazing seared vegetables for a gathering of 6–8, utilising high–quality charcoal, or employing a pizza stone to create impeccably crisped pizzas within minutes using kiln–dried logs, the options are enticingly versatile.

Featuring an elegant design that seamlessly complements any outdoor aesthetic, it's an invitation to step outside more frequently – whether it's for a morning coffee with the newspaper on a sunlit yet brisk day. Harnessing the acclaimed technology that defines the BBQube, this heater-barbecue emanates delightful radiant heat, guaranteeing an exceptional culinary encounter.

#### Key features:

- >> 2-wheeled base for easy manoeuvrability.
- >> Dual fuel: Charcoal for cooking. Wood for warmth