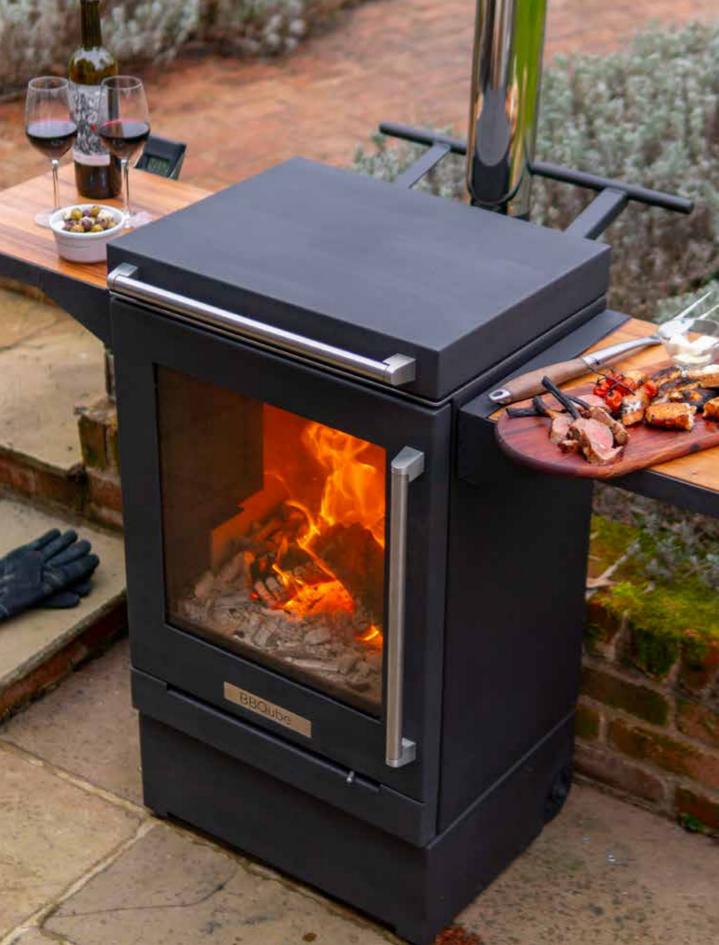

# BBQube: Grill and Heater

The BBQube For Outdoor Kitchen allows you to build the BBQube into your own outdoor kitchen design. BBQube is provided without the wheeled base to allow you to sit it onto any flat surface into your outdoor kitchen.

Discover the BBQube for Outdoor Kitchen, a premium dual-purpose heater-barbecue tailored for those who relish impromptu al-fresco feasting or seek to maximise their outdoor oasis. Crafted to perfection, this appliance caters to your desire for a quick barbecue fix or an increased utilisation of your cherished outdoor space.

#### Key features:

>> Provided with no base for you to build into your own outdoor kitchen set up